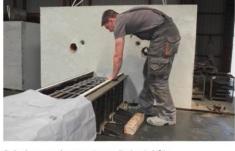

### check.work

check work

Bau. Aushau > Hochbau

Gerüst aufstellen

Schalungen bauen (zum Beispiel für Fundamente)

Wählen Sie in der Detail-Ansicht aus, was genau Sie schon gemacht haben.

Wenn Sie alle Bilder angesel Ihrer persönlichen Merkliste Bereiche, die Sie ausgewählt