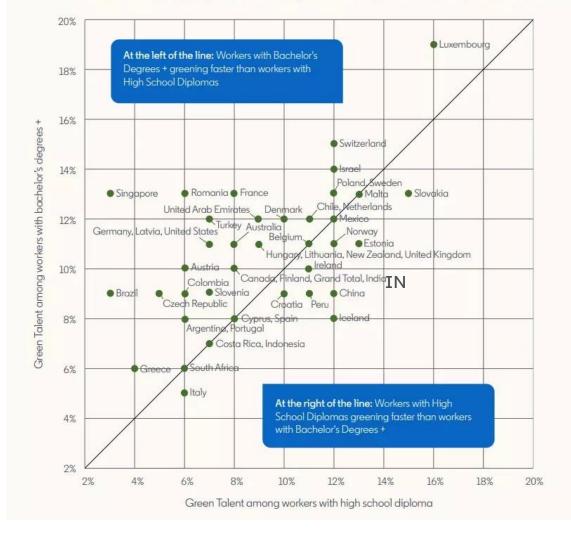

Chart 16: Annual growth in the share of green talent by education level (2015-2021)

**The Green Skill Development Programme (GSDP)** of the Ministry of Environment, Forest and Climate Change (MoEF&CC) is an initiative for skill development in the environment and forest sector to enable India's youth to get gainful employment and/or selfemployment.